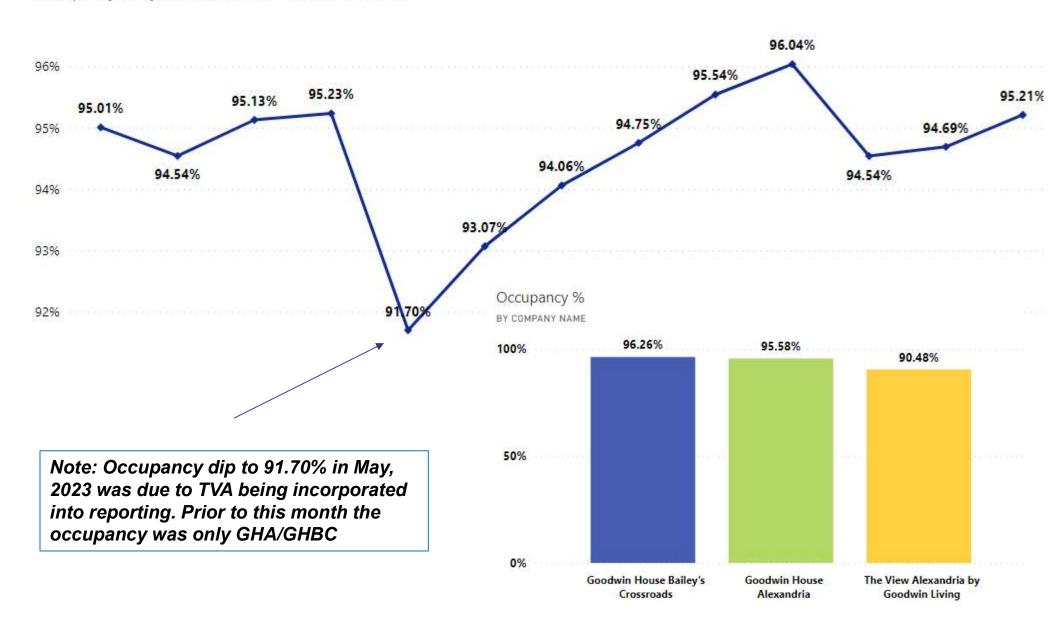

| 54.3%                 | 45.1%                 | 52.2%                 | 127.1%                                       | 1            |
| NOM                          | -5.8%          | -3.4%                 | -2.2%                 | -2.3%                 | 4.7%                                         | <del>(</del> |
| NOM – A                      | 21.3%          | 9.2%                  | 14.4%                 | 18.0%                 | 20.1%                                        | 1            |
| OR (includes realized gains) | 108.0%         | 111.1%                | 107.5%                | 97.9%                 | 99.3%                                        | 1            |

## **Goodwin Living Finance Committee**

## Occupancy Summary

Occupancy % by Census Month - Last 12 Months



## **Goodwin Living Finance Committee**

Obligated Group

Total Cash and Investments vs Long-Term Debt by Year